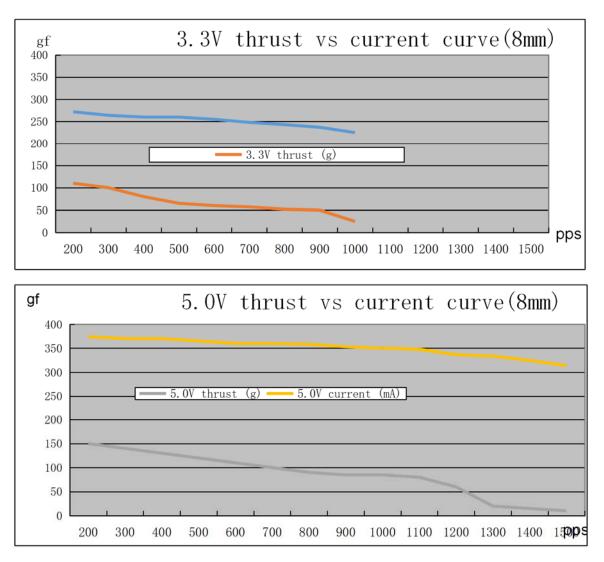

Changzhou Vic-Tech Motor Technology Co., Ltd

STEPPER MOTOR VSM0806 torque curve

Testing condition:

Driving mothod:2-2 phase

Motor tye:bipolar

Driving voltage: 3.3 or 5 VDC

Tetsing equipment:

Lead screw: M2\*0.4P

Coil resistance:20  $\Omega$  /phase

| Frequency                                                                                                                                                              | 200                                                                                                                                                                    | 300 | 400 | 500 | 600 | 700 | 800 | 900 | 1000 | 1100                 | 1200 | 1300 | 1400 | 1500 |                 |
|------------------------------------------------------------------------------------------------------------------------------------------------------------------------|------------------------------------------------------------------------------------------------------------------------------------------------------------------------|-----|-----|-----|-----|-----|-----|-----|------|----------------------|------|------|------|------|-----------------|
| 1#                                                                                                                                                                     | 110                                                                                                                                                                    | 100 | 80  | 65  | 60  | 57  | 52  | 50  | 25   |                      |      |      |      |      | 3.3V<br>thrust  |
| 2#                                                                                                                                                                     | 150                                                                                                                                                                    | 140 | 130 | 120 | 110 | 100 | 90  | 85  | 85   | 80                   | 60   | 20   | 15   | 10   | 5.0V<br>thrust  |
|                                                                                                                                                                        | 4                                                                                                                                                                      | 6   | 8   | 10  | 12  | 14  | 16  | 18  | 20   | slider speed, mm/sec |      |      |      |      |                 |
| 3.3VDC 1000pps long time running, motor surface temperature is about 29°C,<br>600pps long time running, motor surface temperature is about 31°C, room temperature 22°C |                                                                                                                                                                        |     |     |     |     |     |     |     |      |                      |      |      |      |      |                 |
| 1#                                                                                                                                                                     | 272                                                                                                                                                                    | 264 | 260 | 260 | 255 | 248 | 243 | 237 | 225  |                      |      |      |      |      | 3.3V<br>current |
| 2#                                                                                                                                                                     | 374                                                                                                                                                                    | 370 | 370 | 365 | 360 | 360 | 358 | 353 | 350  | 348                  | 337  | 334  | 325  | 314  | 5.0V<br>current |
| 6                                                                                                                                                                      | 5.0VDC 1000pps long time running, motor surface temperature is about 35°C,<br>600pps long time running, motor surface temperature is about 38°C, room temperature 22°C |     |     |     |     |     |     |     |      |                      |      |      |      |      |                 |